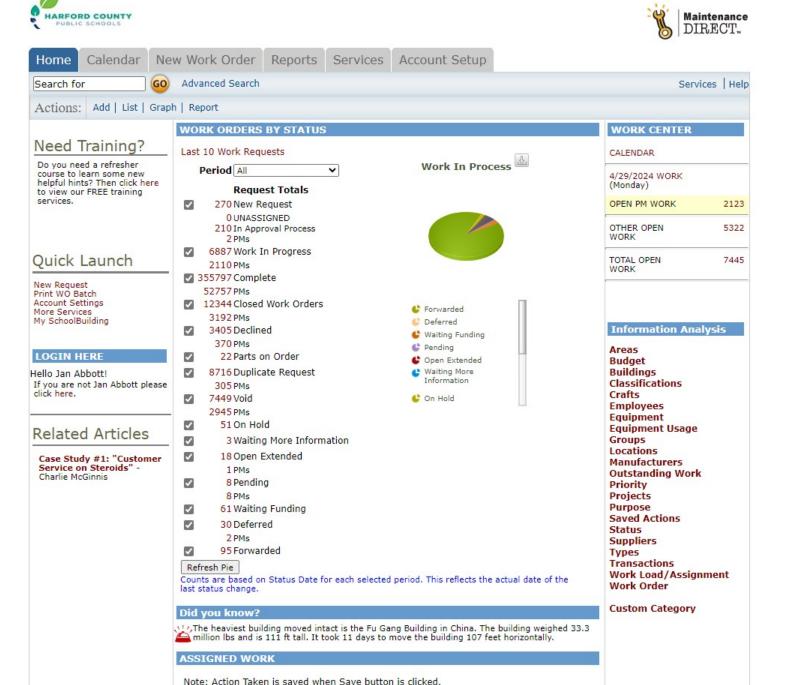

#### Unscheduled Maintenance

- 1.) Unscheduled Repairs Requests for repairs are received through our computerized work order system. They are then reviewed, prioritized, and assigned to appropriate personnel for completion. Acknowledgment copies are signed by school personnel when work is complete. A total of 18,021 work orders were submitted between 7/1/2023 5/7/2024. During that time period 16,094 work orders were completed. This computerized system allows for accurate inventory control and accurate tracking of labor, materials/parts, and all associated departmental costs. Currently, all buildings are set up to submit work requests electronically.
- 1.) Vandalism and Security Related Repairs Facilities is prepared to respond to any acts of vandalism or problems relating to proper building security twenty-four (24) hours a day, seven (7) days a week.