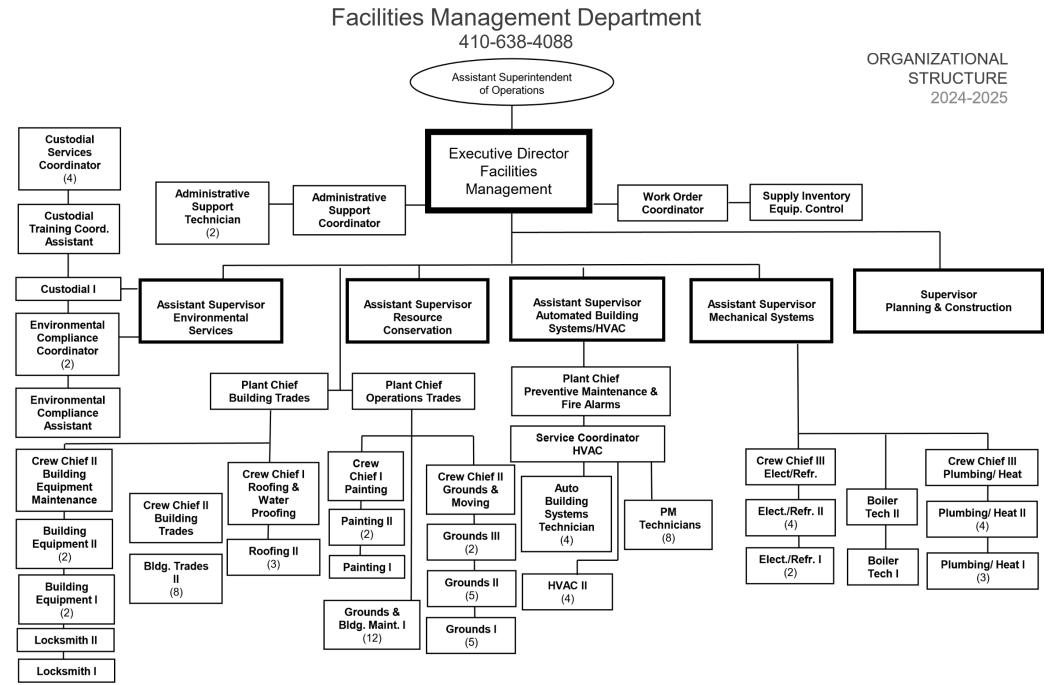

26 air filter secondary 53-3418 spark plug 34-3422 carburetor 34-2410 oil             |
| GEN-8<br>Hickory Annex | EU3000 I<br>EAVJ 1029525<br>GROUNDS SHOP<br>Grounds Equipment               | GENERATOR | HONDA<br>\$0.00 | 53-3424 air filter primary 53-3426 air filter secondary 53-3418 spark plug 34-3422 carburetor 34-2410 oil             |

+ Add New Item

Previous 25 Next 25

Items Per Page: 25 | 50 | 75 | 100





Print to PDF® Print to Excel®

Legend

Sort On This Field Ctri+M Shortcut Menu

SID: AWSDPDETWEB6C7

DID: 5

CUA: Chrome 128.0

Calendar New Work Order Reports Services Account Setup Home

My Account(46463388) Services Help Logout

Need help? Call us 1-877-655-3833

All Rights Reserved © 2024 by Brightly Software, Inc. Terms of Use Privacy



## HARFORD COUNTY PUBLIC SCHOOLS



#### **FACILITIES DEPARTMENT AND PLANNING AND CONSTRUCTION POSITIONS**

#### Title

#### **Authorized Positions**

| Administrative Support Coordinator                   | 1  |
|------------------------------------------------------|----|
| Administrative Support Technician                    | 2  |
| Administrative Support Specialist                    | 1  |
| Assistant Supervisor Automated Building Systems/HVAC | 1  |
| Assistant Supervisor of Environmental Services       | 1  |
| Assistant Supervisor of Mechanical Systems           | 1  |
| Assistant Supervisor Resource Conservation           | 1  |
| Boiler Technician I                                  | 1  |
| Boiler Technician II                                 | 1  |
| Building Automated Systems Technician                | 4  |
|